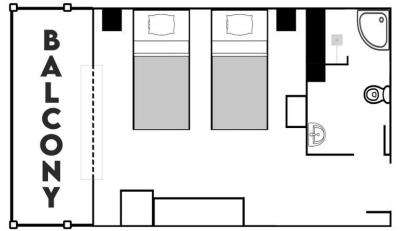

# Facilities

|回につき7Kgまで|50ペソ

※ホテルでの滞在となりますが、タオルやシャンプー、石鹸、ティッシュ等は各自でご用意くださいませ。

# Facilities

シティービュー

オーシャンビュー

# Facilities