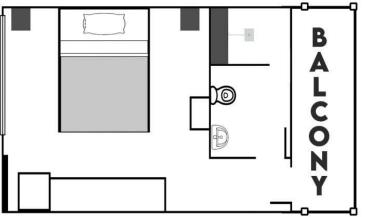

| P4,000  | P2,000  | P6,800 | _       | _      | PI,200          | 約PI,500 | P300  | P15,800 |
| 8週間  | P8,000  | P4,000  | P6,800 | P4,140  | -      | PI,200          | 約P3,000 | P300  | P27,440 |
| 12週間 | P12,000 | P6,000  | P6,800 | P9,550  | P3,500 | PI,200          | 約P4,500 | P300  | P43,850 |
| 16週間 | P16,000 | P8,000  | P6,800 | P12,990 | P3,500 | PI,200          | 約P6,000 | P300  | P54,790 |
| 20週間 | P20,000 | P10,000 | P6,800 | P16,430 | P3,500 | PI,200          | 約P7,500 | P300  | P65,730 |
| 24週間 | P24,000 | P12,000 | P6,800 | P19,870 | P3,500 | PI,200          | 約P9,000 | P300  | P76,670 |

実際に使用した水道光熱費やランドリー費用を卒業時にデポジットから清算します。

差額は返金、もしくは足りない場合は追加でのお支払いが必要です。VISA代などは移民局が値上げした場合、予告なしに値上げされます。





# CEBU BLUE OCEAN ACADEMY

# ACCOMMODATION

# Single Room (Ocean View)









# **Single Room (City View)**

















# **Twin Room(Ocean View)**

















# Twin Room(City View)

















# Triple Room(Ocean View)