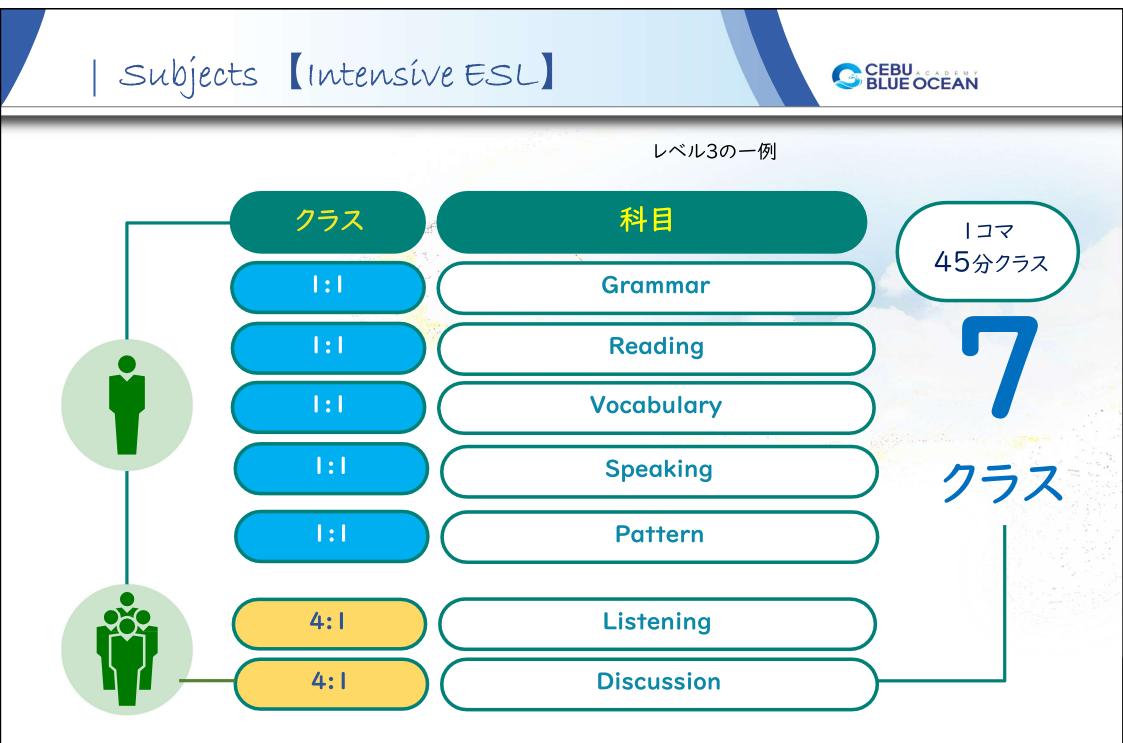

# 通常 クラス 7コマ • 1:1 クラス (5 コマ) ・ 4:1 クラス (2 コマ) 最大でもグループクラスは生徒4名 ・ オプション クラス Iコマ Listening, Vocabulary, Guitar, Zumba \*:pagute##mick=>で異なります.

#### オプションクラスは申し込み人数が少ない場合は開講しないこともあります。 参加費用は1コマ300ペソ / 2週間

| I日のス        |                    |                                                         |
|-------------|--------------------|---------------------------------------------------------|
|             |                    |                                                         |
| 07:00~08:00 | 朝食                 |                                                         |
| 08:00~11:30 | 4コマ(クラスの間は10分間の休憩) |                                                         |
| :30~ 3:00   | 昼食                 | A REAL PROPERTY AND |
| 12:35~17:00 | 4コマ(クラスの間は10分間の休憩) |                                                         |
| 7: 0~ 7:55  | オプションクラス           |                                                         |
| 18:00~19:00 | 夕食                 |                                                         |
| 19:00~      | 自習、フリータイム          |                                                         |
| 22:00       | 点呼                 |                                                         |