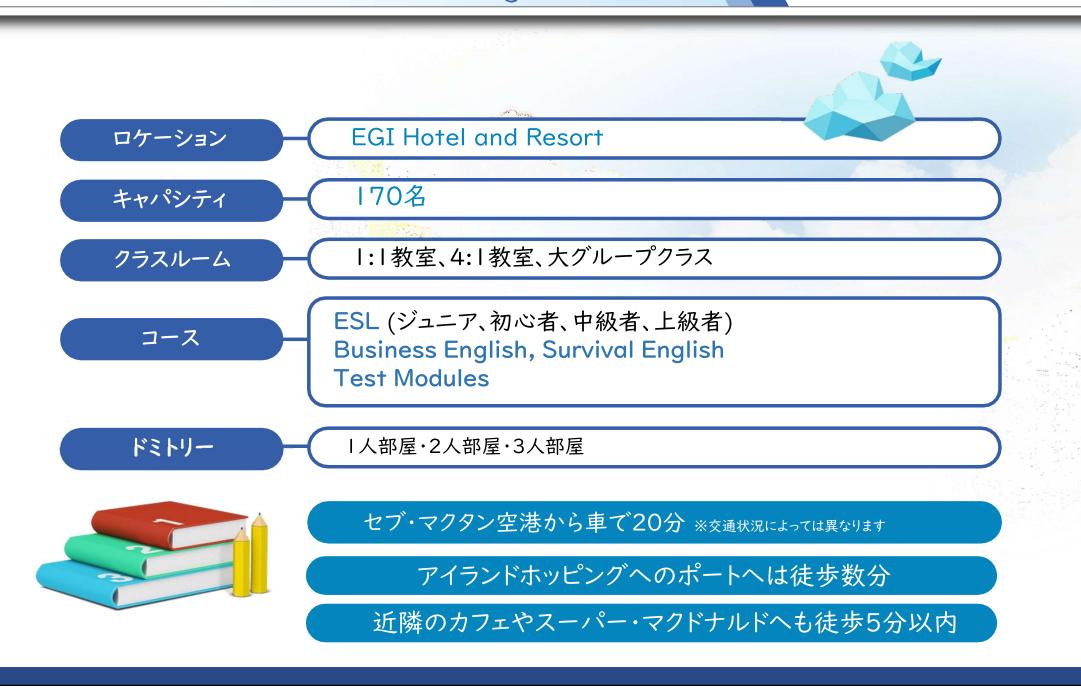

# CEBU Blue Ocean Academy

**Nothing Compares** 

## Overvíew





# Overvíew





### Cebu Blue Ocean Academy





# Facilities





|回につき7Kgまで|50ペソ







※ホテルでの滞在となりますが、タオルやシャンプー、石鹸、ティッシュ等は各自でご用意くださいませ。

# Facilities





シティービュー

オーシャンビュー





# Facilities







# Hotel Pool and Facilities



#### 学生は08:00AM~08:00PMまでホテルに併設されているプールを無料で使用することができます



#### Courses





Courses





Currículum



# 通常 クラス 7コマ • 1:1 クラス (5 コマ) ・ 4:1 クラス (2 コマ) 最大でもグループクラスは生徒4名 ・ オプション クラス Iコマ Listening, Vocabulary, Guitar, Zumba \*:pagute##mick=>で異なります.

#### オプションクラスは申し込み人数が少ない場合は開講しないこともあります。 参加費用は1コマ300ペソ / 2週間













| I日のス        |                    |                                                         |
|-------------|--------------------|---------------------------------------------------------|
|             |                    |                                                         |
| 07:00~08