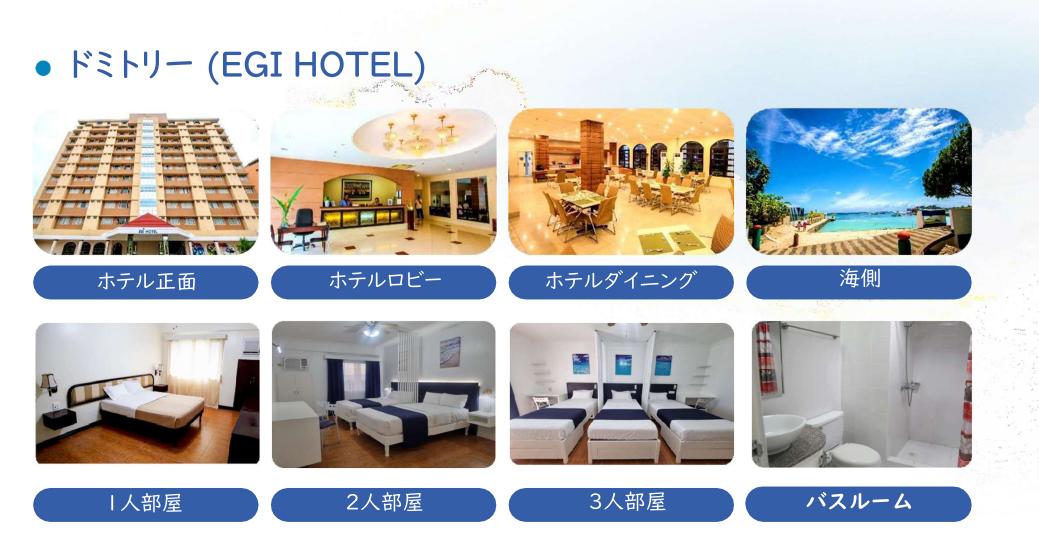

# CEBU Blue Ocean Academy

**Nothing Compares** 

## Overvíew





# Overvíew





### Cebu Blue Ocean Academy





# Facilities





|回につき7Kgまで|50ペソ







※ホテルでの滞在となりますが、タオルやシャンプー、石鹸、ティッシュ等は各自でご用意くださいませ。

# Facilities





シティービュー

オーシャンビュー





# Facilities







# Hotel Pool and Facilities



#### 学生は08:00AM~08:00PMまでホテルに併設されているプールを無料で使用することができます



#### Courses





Courses





Currículum



# 通常 クラス 7コマ • 1:1 クラス (5 コマ) ・ 4:1 クラス (2 コマ) 最大でもグループクラスは生徒4名 ・ オプション クラス Iコマ Listening, Vocabulary, Guitar, Zumba \*:pagute##mick=>で異なります.

#### オプションクラスは申し込み人数が少ない場合は開講しないこともあります。 参加費用は1コマ300ペソ / 2週間













| I日のス        |                    |                                                         |
|-------------|--------------------|---------------------------------------------------------|
|             |                    |                                                         |
| 07:00~08:00 | 朝食                 |