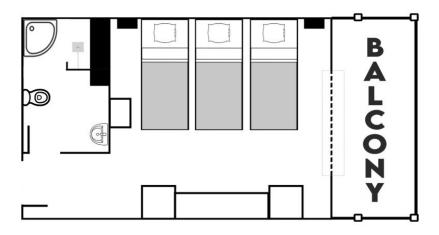

| 約P3,000 | P300  | P27,440 |
| 12週間 | P12,000 | P6,000  | P6,800 | P9,550  | P3,500 | PI,200          | 約P4,500 | P300  | P43,850 |
| 16週間 | P16,000 | P8,000  | P6,800 | P12,990 | P3,500 | PI,200          | 約P6,000 | P300  | P54,790 |
| 20週間 | P20,000 | P10,000 | P6,800 | P16,430 | P3,500 | PI,200          | 約P7,500 | P300  | P65,730 |
| 24週間 | P24,000 | P12,000 | P6,800 | P19,870 | P3,500 | PI,200          | 約P9,000 | P300  | P76,670 |

実際に使用した水道光熱費やランドリー費用を卒業時にデポジットから清算します。

差額は返金、もしくは足りない場合は追加でのお支払いが必要です。VISA代などは移民局が値上げした場合、予告なしに値上げされます。





# CEBU BLUE OCEAN ACADEMY

# ACCOMMODATION

# Single Room (Ocean View)









# **Single Room (City View)**

















# **Twin Room(Ocean View)**

















# Twin Room(City View)

















# Triple Room(Ocean View)