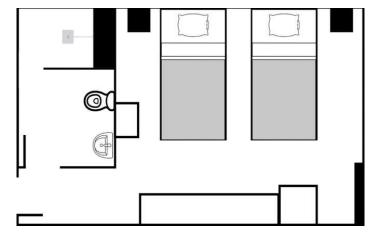

| P6,800 | P4,140  | -      | PI,200          | 約P3,000 | P300  | P27,440 |
| 12週間 | P12,000 | P6,000  | P6,800 | P9,550  | P3,500 | PI,200          | 約P4,500 | P300  | P43,850 |
| 16週間 | P16,000 | P8,000  | P6,800 | P12,990 | P3,500 | PI,200          | 約P6,000 | P300  | P54,790 |
| 20週間 | P20,000 | P10,000 | P6,800 | P16,430 | P3,500 | PI,200          | 約P7,500 | P300  | P65,730 |
| 24週間 | P24,000 | P12,000 | P6,800 | P19,870 | P3,500 | PI,200          | 約P9,000 | P300  | P76,670 |

実際に使用した水道光熱費やランドリー費用を卒業時にデポジットから清算します。

差額は返金、もしくは足りない場合は追加でのお支払いが必要です。VISA代などは移民局が値上げした場合、予告なしに値上げされます。





# CEBU BLUE OCEAN ACADEMY

# ACCOMMODATION

# Single Room (Ocean View)









# **Single Room (City View)**

















# **Twin Room(Ocean View)**

















# Twin Room(City View)

















# Triple Room(Ocean View)