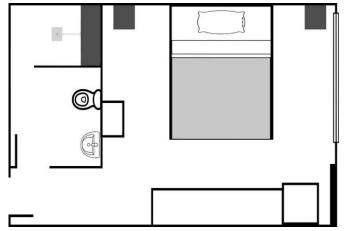

| _      | PI,200          | 約PI,500 | P300  | P15,800 |
| 8週間  | P8,000  | P4,000  | P6,800 | P4,140  | -      | PI,200          | 約P3,000 | P300  | P27,440 |
| 12週間 | P12,000 | P6,000  | P6,800 | P9,550  | P3,500 | PI,200          | 約P4,500 | P300  | P43,850 |
| 16週間 | P16,000 | P8,000  | P6,800 | P12,990 | P3,500 | PI,200          | 約P6,000 | P300  | P54,790 |
| 20週間 | P20,000 | P10,000 | P6,800 | P16,430 | P3,500 | PI,200          | 約P7,500 | P300  | P65,730 |
| 24週間 | P24,000 | P12,000 | P6,800 | P19,870 | P3,500 | PI,200          | 約P9,000 | P300  | P76,670 |

実際に使用した水道光熱費やランドリー費用を卒業時にデポジットから清算します。

差額は返金、もしくは足りない場合は追加でのお支払いが必要です。VISA代などは移民局が値上げした場合、予告なしに値上げされます。





# CEBU BLUE OCEAN ACADEMY

# ACCOMMODATION

# Single Room (Ocean View)









# **Single Room (City View)**

















# **Twin Room(Ocean View)**

















# Twin Room(City View)

















# Triple Room(Ocean View)