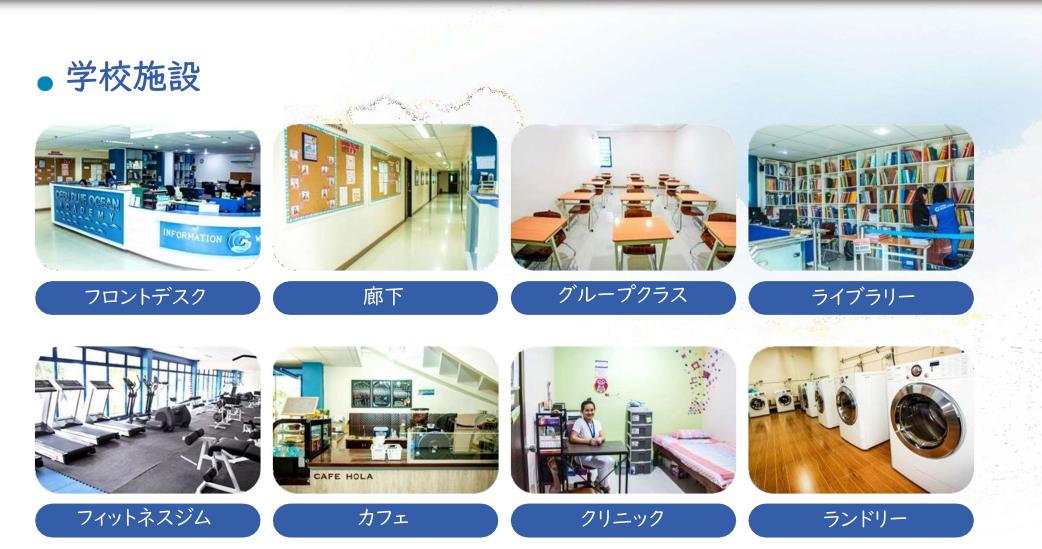

# CEBU Blue Ocean Academy

**Nothing Compares** 

## Overvíew





# Overvíew





### Cebu Blue Ocean Academy





# Facilities





|回につき7Kgまで|50ペソ







※ホテルでの滞在となりますが、タオルやシャンプー、石鹸、ティッシュ等は各自でご用意くださいませ。

# Facilities





シティービュー

オーシャンビュー





# Facilities







# Hotel Pool and Facilities



#### 学生は08:00AM~08:00PMまでホテルに併設されているプールを無料で使用することができます



#### Courses





Courses





Currículum



# 通常 クラス 7コマ • 1:1 クラス (5 コマ) ・ 4:1 クラス (2 コマ) 最大でもグループクラスは生徒4名 ・ オプション クラス Iコマ Listening, Vocabulary, Guitar, Zumba \*:pagute##mick=>で異なります.

#### オプションクラスは申し込み人数が少ない場合は開講しないこともあります。 参加費用は1コマ300ペソ / 2週間













| I日のス        |                    |                                                         |
|-------------|--------------------|---------------------------------------------------------|
|             |                    |                                                         |
| 07:00~08:00 | 朝食